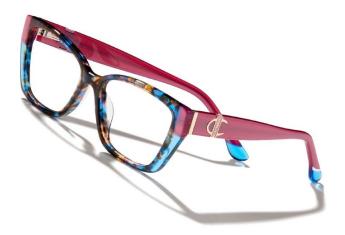

## **Champion** Women's Collection

Update your look this spring, with the newly launched women's collection inspired by one of the largest sport brands and most recognized names in the world.

The new collection pops, with sport inspired designs in vibrant colours, made from luxurious handmade acetates with frame front laminated colour block detail.

Signature logo, from way back when, pulled from the Champion archives adds a special touch, while qualitative details include, the new engraved curve temple and stainless spring hinge system.

On-trend shapes, in stainless steel, with colour enameled options, adds glamour and flare to the metal collection. The signature, cursive C logo wrapped around the new engraved curve temple provides a decorative touch. There's an array of size and shape options, sure to satisfy everyone's unique look.