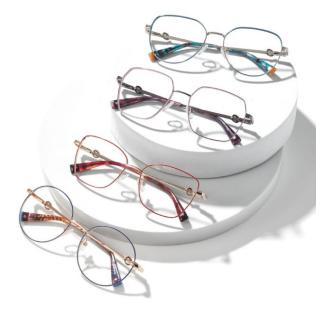

Signature logo, from way back when, pulled from the Champion archives adds a special touch, while qualitative details include, the new engraved curve temple and stainless spring hinge system.

On-trend shapes, in stainless steel, with colour enameled options, adds glamour and flare to the metal collection. The signature, cursive C logo wrapped around the new engraved curve temple provides a decorative touch. There's an array of size and shape options, sure to satisfy everyone's unique look.